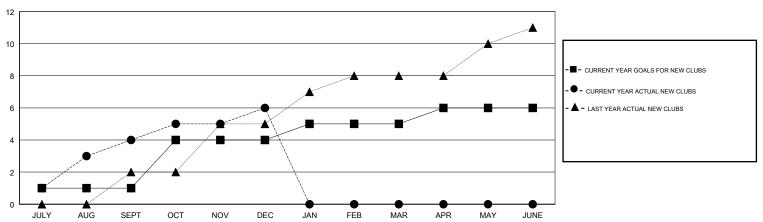

| 1             | 4         | 1             | JULY/AUG/SEPT         | 25                        | 209                     | 79                                           |
| OCT/NOV/DEC           | 3             | 2         | 4             | OCT/NOV/DEC           | 57                        | 119                     | 294                                          |
| JAN/FEB/MAR           | 1             | 0         | 0             | JAN/FEB/MAR           | 20                        | 0                       | 0                                            |
| APR/MAY/JUNE          | 1             | 0         | 0             | APR/MAY/JUNE          | 10                        | 0                       | 0                                            |

# GOALS AND ACTUAL NEW CLUBS CUMULATIVE



### GOALS AND ACTUAL MEMBERS CUMULATIVE



| DROPPED CLUBS: 5  DROPPED MEMBERS |     | 36 CLUBS OF 62 ADDED 1 OR MORE<br>NEW MEMBERS | GENDER DISTRIBUTION  MALE 599 (39.05%)  FEMALE 935 (60.95%)  Women Percentage Fiscal Year Goal: 50% |     |
|-----------------------------------|-----|-----------------------------------------------|-----------------------------------------------------------------------------------------------------|-----|
| DECEASED                          | 1   | CLICK HERE FOR CUMULATIVE                     | TOTAL FAMILY UNIT MEMBERS                                                                           | 310 |
| CLUB CANCELLED                    | 115 | MEMBERSHIP DATA                               |