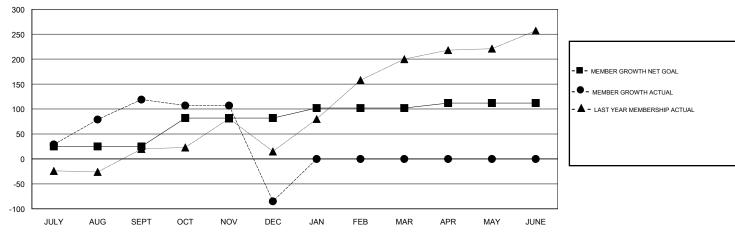

### GOALS AND ACTUAL MEMBERS CUMULATIVE

| DROPPED CLUBS: 5  DROPPED MEMBERS |     | 36 CLUBS OF 62 ADDED 1 OR MORE<br>NEW MEMBERS | GENDER DISTRIBUTION  MALE 599 (39.05%)  FEMALE 935 (60.95%)  Women Percentage Fiscal Year Goal: 50% |     |
|-----------------------------------|-----|-----------------------------------------------|-----------------------------------------------------------------------------------------------------|-----|
| DECEASED                          | 1   | CLICK HERE FOR CUMULATIVE                     | TOTAL FAMILY UNIT MEMBERS                                                                           | 310 |
| CLUB CANCELLED                    | 115 | MEMBERSHIP DATA                               |                                                                                                     | 400 |
| OTHER 256                         |     |                                               | FAMILY MEMBERS PAYING HALF DUES                                                                     | 182 |
| TOTAL                             | 372 |                                               |                                                                                                     |     |